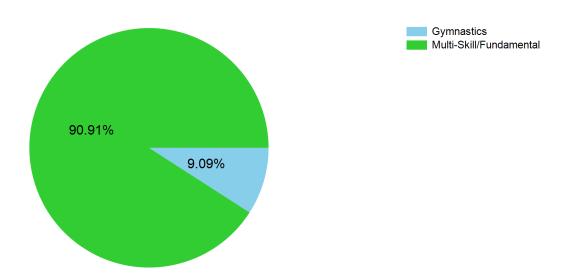

# TEACHER CPD SURVEY LOSCOE CofE (C) PRIMARY SCHOOL (2016/17)

# What role do you have in school?



### What support have you received?







# Who were the services / training provided by?



#### How well was the CPD delivered?







# Select activity you received support in?



# How confident DID you feel at delivering the curriculum area BEFORE training/support?







# What follow up support would you like?



# How confident do you NOW feel about teaching the area you have received training/support in?







### Please now rate your knowledge of the subject area following the support you have received



# If you were to be observed in the area you have been given support in, how confident would you feel?







# How would you rate your ability to differentiate and support the more and less able children in the PE subject area after CPD support?



#### Please rate the support/provision you receive from your school in the area of PE and School Sport