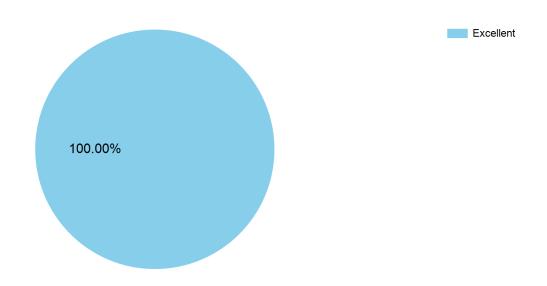

# How would you rate your ability to differentiate and support the more and less able children in the PE subject area after CPD support?