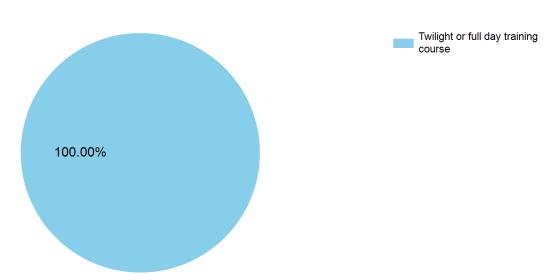

# TEACHER CPD SURVEY LOSCOE CofE (C) PRIMARY SCHOOL (2016/17)

# What role do you have in school?



### What support have you received?







# Who were the services / training provided by?



#### How well was the CPD delivered?







# Select activity you received support in?



# How confident DID you feel at delivering the curriculum area BEFORE training/support?







# What follow up support would you like?



# How confident do you NOW feel about teaching the area you have received training/support in?







### Please now rate your knowledge of the subject area following the support you have received



# If you were to be observed in the area you have been given support in, how confident would you feel?







# How would you rate your ability to differentiate and support the more and less able children in the PE subject area after CPD support?



#### Please rate the support/provision you receive from your sch