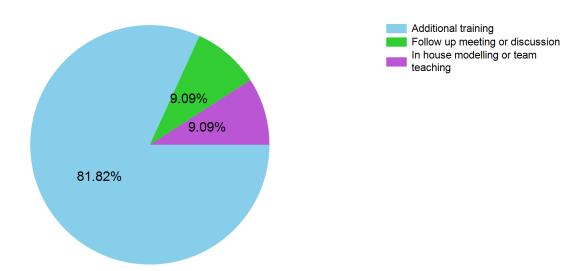

# TEACHER CPD SURVEY LOSCOE CofE (C) PRIMARY SCHOOL (2016/17)

# What role do you have in school?



### What support have you received?







# Who were the services / training provided by?



#### How well was the CPD delivered?







# Select activity you received support in?



# How confident DID you feel at delivering the curriculum area BEFORE training/support?







# What follow up support would you like?



# How confident do you NOW feel about teaching the area you have received training/support in?







### Please now rate your knowledge of the subject area following the support you have received



# If you were to be observed in the area you have been given support in, how confident would you feel?







# How would you rate your ability to differentiate and support the more and less able children in the PE subject area after CPD support?



#### Please rate the support/provision you receive from your school in the area of PE and School Sport