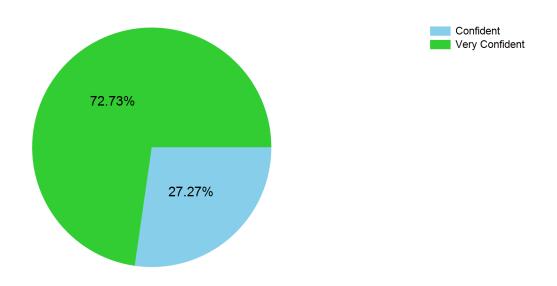

# If you were to be observed in the area you have been given support in, how confident would you feel?