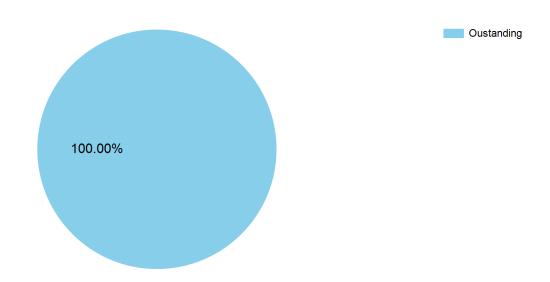

# TEACHER CPD SURVEY LOSCOE CofE (C) PRIMARY SCHOOL (2016/17)

# What role do you have in school?



### What support have you received?







# Who were the services / training provided by?



#### How well was the CPD delivered?







# Select activity you received support in?



# How confident DID you feel at delivering the curriculum area BEFORE training/support?







# What follow up support would you like?



# How confident do you NOW feel about teaching the area you have received training/support in?







### Please now rate your knowledge of the subject area following the support you have received



# If you were to be observed in the area you have been given support in, how confident would you feel?







# How would you rate your ability to differentiate and support the more and less able children in the PE subject area after CPD support?



#### Please rate the support/provision you receive from your school in the area of PE and School Sport