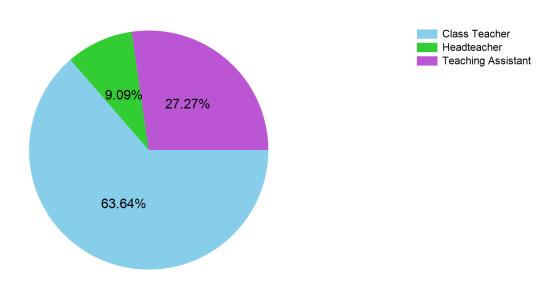

# TEACHER CPD SURVEY LOSCOE CofE (C) PRIMARY SCHOOL (2016/17)

# What role do you have in school?



### What support have you received?







# Who were the services / training provided by?



#### How well was the CPD delivered?







# Select activity you received support in?



# How confident DID you feel at delivering the curriculum area BEFORE training/support?







# What follow up support would you like?



# How confident do you NOW feel about teaching the area you have received training/support in?







### Please now rate your knowledge of the subject area following the support you have received



# If you were to be observed in the area you have been given support in, how confident would you feel?







# How would you rate your ability to differentiate and support the more and less able children in the PE subject area after CPD support?



#### Please rate the supp