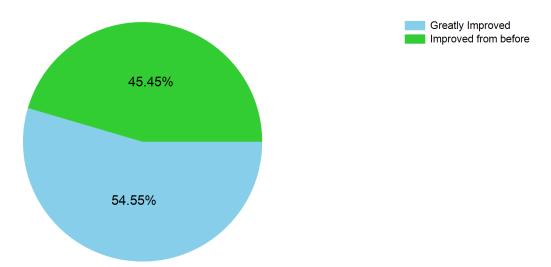

# If you were to be observed in the area you have been given support in, how confident would you feel?