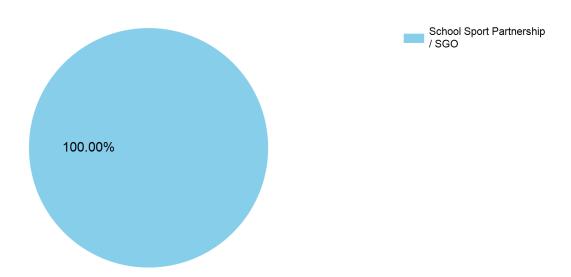

# TEACHER CPD SURVEY LOSCOE CofE (C) PRIMARY SCHOOL (2016/17)

# What role do you have in school?



### What support have you received?







# Who were the services / training provided by?



#### How well was the CPD delivered?







# Select activity you received support in?



# How confident DID you feel at delivering the curriculum area BEFORE training/support?







# What follow up support would you like?



# How confident do you NOW feel about teaching the area you have received training/support in?







### Please now rate your knowledge of the subject area following the support you have received



# If you were to be observed in the area you have been given support in, how confident would you feel?







# How would you rate your ability to differentiate and support the more and less able children in the PE subject area after CPD support?



#### Please rate the support/provision you receive from your school in the area of PE and School Sport