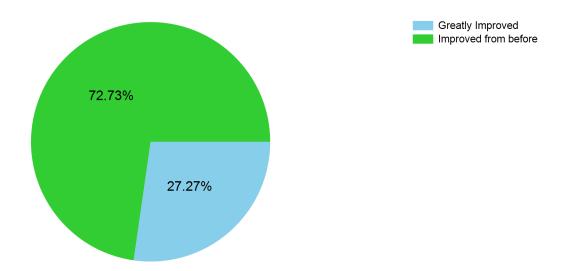

# How confident do you NOW feel about teaching the area you have received training/support in?