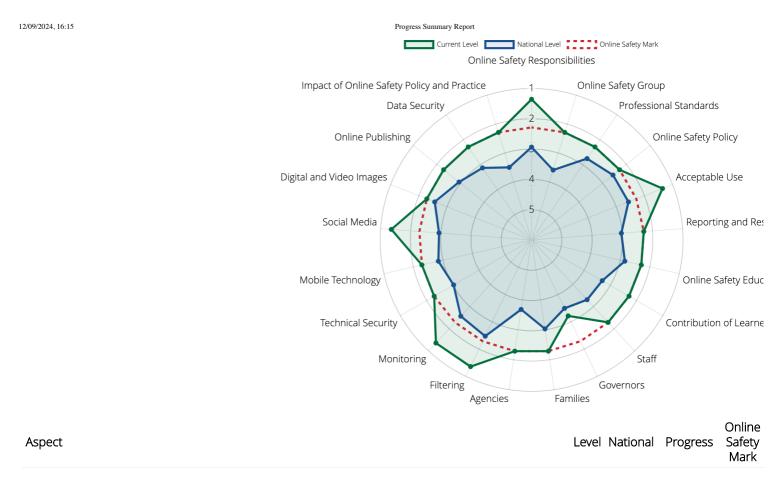

## Policy and Leadership + Responsibilities

1/5

|                                                                                                                                                                                                                                                                                                                                                                                                                                                                                                                                                                                                                                                                                                                                                                                                                                                                                                                                                                                                                                                                                                                                                                                                                                                                                                                                                                                                                                                                                                                                                                                                                                                                                                                                                                                                                                                                                                                                                                                                                                                                                                                              | rigress building report |                            |                                                                                                       |                                      | Omline                   |
|------------------------------------------------------------------------------------------------------------------------------------------------------------------------------------------------------------------------------------------------------------------------------------------------------------------------------------------------------------------------------------------------------------------------------------------------------------------------------------------------------------------------------------------------------------------------------------------------------------------------------------------------------------------------------------------------------------------------------------------------------------------------------------------------------------------------------------------------------------------------------------------------------------------------------------------------------------------------------------------------------------------------------------------------------------------------------------------------------------------------------------------------------------------------------------------------------------------------------------------------------------------------------------------------------------------------------------------------------------------------------------------------------------------------------------------------------------------------------------------------------------------------------------------------------------------------------------------------------------------------------------------------------------------------------------------------------------------------------------------------------------------------------------------------------------------------------------------------------------------------------------------------------------------------------------------------------------------------------------------------------------------------------------------------------------------------------------------------------------------------------|-------------------------|----------------------------|-------------------------------------------------------------------------------------------------------|--------------------------------------|--------------------------|
| Aspect                                                                                                                                                                                                                                                                                                                                                                                                                                                                                                                                                                                                                                                                                                                                                                                                                                                                                                                                                                                                                                                                                                                                                                                                                                                                                                                                                                                                                                                                                                                                                                                                                                                                                                                                                                                                                                                                                                                                                                                                                                                                                                                       |                         | Level                      | National                                                                                              | Progress                             | Online<br>Safety<br>Mark |
| JY Online Safety Responsibilities                                                                                                                                                                                                                                                                                                                                                                                                                                                                                                                                                                                                                                                                                                                                                                                                                                                                                                                                                                                                                                                                                                                                                                                                                                                                                                                                                                                                                                                                                                                                                                                                                                                                                                                                                                                                                                                                                                                                                                                                                                                                                            |                         | 1                          | 2.7                                                                                                   | 100%                                 | <b>T</b>                 |
| JY Online Safety Group                                                                                                                                                                                                                                                                                                                                                                                                                                                                                                                                                                                                                                                                                                                                                                                                                                                                                                                                                                                                                                                                                                                                                                                                                                                                                                                                                                                                                                                                                                                                                                                                                                                                                                                                                                                                                                                                                                                                                                                                                                                                                                       |                         | 2                          | 3.4                                                                                                   | 100%                                 | $\mathbf{P}$             |
| JY Professional Standards                                                                                                                                                                                                                                                                                                                                                                                                                                                                                                                                                                                                                                                                                                                                                                                                                                                                                                                                                                                                                                                                                                                                                                                                                                                                                                                                                                                                                                                                                                                                                                                                                                                                                                                                                                                                                                                                                                                                                                                                                                                                                                    |                         | 2                          | 2.5                                                                                                   | 100%                                 | Ŧ                        |
| Policy and Leadership > Policy                                                                                                                                                                                                                                                                                                                                                                                                                                                                                                                                                                                                                                                                                                                                                                                                                                                                                                                                                                                                                                                                                                                                                                                                                                                                                                                                                                                                                                                                                                                                                                                                                                                                                                                                                                                                                                                                                                                                                                                                                                                                                               |                         |                            |                                                                                                       |                                      |                          |
| JY Online Safety Policy                                                                                                                                                                                                                                                                                                                                                                                                                                                                                                                                                                                                                                                                                                                                                                                                                                                                                                                                                                                                                                                                                                                                                                                                                                                                                                                                                                                                                                                                                                                                                                                                                                                                                                                                                                                                                                                                                                                                                                                                                                                                                                      |                         | 2                          | 2.3                                                                                                   | 100%                                 | <b>T</b>                 |
| JY Acceptable Use                                                                                                                                                                                                                                                                                                                                                                                                                                                                                                                                                                                                                                                                                                                                                                                                                                                                                                                                                                                                                                                                                                                                                                                                                                                                                                                                                                                                                                                                                                                                                                                                                                                                                                                                                                                                                                                                                                                                                                                                                                                                                                            |                         | 1                          | 2.3                                                                                                   | 100%                                 | $\mathbf{T}$             |
| JY Reporting and Responding                                                                                                                                                                                                                                                                                                                                                                                                                                                                                                                                                                                                                                                                                                                                                                                                                                                                                                                                                                                                                                                                                                                                                                                                                                                                                                                                                                                                                                                                                                                                                                                                                                                                                                                                                                                                                                                                                                                                                                                                                                                                                                  |                         | 2                          | 2.8                                                                                                   | 100%                                 | Ŧ                        |
| Education + Learners                                                                                                                                                                                                                                                                                                                                                                                                                                                                                                                                                                                                                                                                                                                                                                                                                                                                                                                                                                                                                                                                                                                                                                                                                                                                                                                                                                                                                                                                                                                                                                                                                                                                                                                                                                                                                                                                                                                                                                                                                                                                                                         |                         |                            |                                                                                                       |                                      |                          |
| JY Online Safety Education Programme                                                                                                                                                                                                                                                                                                                                                                                                                                                                                                                                                                                                                                                                                                                                                                                                                                                                                                                                                                                                                                                                                                                                                                                                                                                                                                                                                                                                                                                                                                                                                                                                                                                                                                                                                                                                                                                                                                                                                                                                                                                                                         |                         | 2                          | 2.6                                                                                                   | 100%                                 | Ŧ                        |
| JY Contribution of Young People                                                                                                                                                                                                                                                                                                                                                                                                                                                                                                                                                                                                                                                                                                                                                                                                                                                                                                                                                                                                                                                                                                                                                                                                                                                                                                                                                                                                                                                                                                                                                                                                                                                                                                                                                                                                                                                                                                                                                                                                                                                                                              |                         | 2                          | 3.1                                                                                                   | 100%                                 | Ŧ                        |
| ► Education > Adults and Agencies                                                                                                                                                                                                                                                                                                                                                                                                                                                                                                                                                                                                                                                                                                                                                                                                                                                                                                                                                                                                                                                                                                                                                                                                                                                                                                                                                                                                                                                                                                                                                                                                                                                                                                                                                                                                                                                                                                                                                                                                                                                                                            | Progress Summary Dany   |                            |                                                                                                       |                                      |                          |
| ➡ Education → Adults and Agencies                                                                                                                                                                                                                                                                                                                                                                                                                                                                                                                                                                                                                                                                                                                                                                                                                                                                                                                                                                                                                                                                                                                                                                                                                                                                                                                                                                                                                                                                                                                                                                                                                                                                                                                                                                                                                                                                                                                                                                                                                                                                                            | Progress Summary Report | Level                      | National                                                                                              | Progress                             | Online<br>Safety         |
| ► Education ► Adults and Agencies ps://360safe.org.uk/review/reports/progress-summary/?print=&account=7322 09/2024, 16:15                                                                                                                                                                                                                                                                                                                                                                                                                                                                                                                                                                                                                                                                                                                                                                                                                                                                                                                                                                                                                                                                                                                                                                                                                                                                                                                                                                                                                                                                                                                                                                                                                                                                                                                                                                                                                                                                                                                                                                                                    | Progress Summary Report | Level<br>2                 | National<br>3.1                                                                                       | Progress<br>100%                     | Online<br>Safety         |
| Education > Adults and Agencies  ps://360safe.org.uk/review/reports/progress-summary/?print=&account=7322  09/2024, 16:15  Aspect                                                                                                                                                                                                                                                                                                                                                                                                                                                                                                                                                                                                                                                                                                                                                                                                                                                                                                                                                                                                                                                                                                                                                                                                                                                                                                                                                                                                                                                                                                                                                                                                                                                                                                                                                                                                                                                                                                                                                                                            | Progress Summary Report |                            |                                                                                                       |                                      | Online<br>Safety         |
| Education → Adults and Agencies ps://360safe.org.uk/review/reports/progress-summary/?print=&account=7322 09/2024, 16:15 Aspect Staff                                                                                                                                                                                                                                                                                                                                                                                                                                                                                                                                                                                                                                                                                                                                                                                                                                                                                                                                                                                                                                                                                                                                                                                                                                                                                                                                                                                                                                                                                                                                                                                                                                                                                                                                                                                                                                                                                                                                                                                         | Progress Summary Report | 2                          | 3.1                                                                                                   | 100%                                 | Online<br>Safety         |
| Section ► Adults and Agencies  ps://360safe.org.uk/review/reports/progress-summary/?print=&account=7322  ps://3092024, 16:15  Aspect  Section Staff  Grant Governors  Staff  Section Sta | Progress Summary Report | 2<br>3                     | 3.1<br>3.3                                                                                            | 100%<br>100%                         | Online<br>Safety         |
| Education > Adults and Agencies  ps://360safe.org.uk/review/reports/progress-summary/?print=&account=7322  u09/2024, 16:15  Aspect  S Staff  S Governors  Families  Agencies                                                                                                                                                                                                                                                                                                                                                                                                                                                                                                                                                                                                                                                                                                                                                                                                                                                                                                                                                                                                                                                                                                                                                                                                                                                                                                                                                                                                                                                                                                                                                                                                                                                                                                                                                                                                                                                                                                                                                 | Progress Summary Report | 2<br>3<br>2                | 3.1<br>3.3<br>2.8                                                                                     | 100%<br>100%<br>100%                 | Online<br>Safety         |
| Education > Adults and Agencies  ps://360safe.org.uk/review/reports/progress-summary/?print=&account=7322  Oy/2024, 16:15  Aspect  S Staff  S Governors  Families  Agencies                                                                                                                                                                                                                                                                                                                                                                                                                                                                                                                                                                                                                                                                                                                                                                                                                                                                                                                                                                                                                                                                                                                                                                                                                                                                                                                                                                                                                                                                                                                                                                                                                                                                                                                                                                                                                                                                                                                                                  | Progress Summary Report | 2<br>3<br>2                | 3.1<br>3.3<br>2.8                                                                                     | 100%<br>100%<br>100%                 | Safet                    |
| Education > Adults and Agencies ps://360safe.org.uk/review/reports/progress-summary/?print=&account=7322 roy2024, 16:15 Aspect Staff Staff Sovernors Families Agencies Technology > Infrastructure                                                                                                                                                                                                                                                                                                                                                                                                                                                                                                                                                                                                                                                                                                                                                                                                                                                                                                                                                                                                                                                                                                                                                                                                                                                                                                                                                                                                                                                                                                                                                                                                                                                                                                                                                                                                                                                                                                                           | Progress Summary Report | 2<br>3<br>2<br>2           | 3.1<br>3.3<br>2.8<br>3.5                                                                              | 100%<br>100%<br>100%                 | Online<br>Safety         |
| Education > Adults and Agencies   ps://360safe.org.uk/review/reports/progress-summary/?print=&account=7322   ov/2024, 16:15   Aspect   JY   Staff   JY   Governors   JY   Families   JY   Agencies   JY   Filtering                                                                                                                                                                                                                                                                                                                                                                                                                                                                                                                                                                                                                                                                                                                                                                                                                                                                                                                                                                                                                                                                                                                                                                                                                                                                                                                                                                                                                                                                                                                                                                                                                                                                                                                                                                                                                                                                                                          | Progress Summary Report | 2<br>3<br>2<br>2           | <ul><li>3.1</li><li>3.3</li><li>2.8</li><li>3.5</li><li>2.2</li></ul>                                 | 100%<br>100%<br>100%<br>100%         | Online<br>Safety         |
| Education > Adults and Agencies   ps://360safe.org.uk/review/reports/progress-summary/?print=&account=7322   ov/2024, 16:15   ov/2024, 16:1                                                                                                                                                                                                                                                                                                                                                                                                                                                                                                                                                                                                                                                                                                                                                                                                                                                                                                                                                                                                                                             | Progress Summary Report | 2<br>3<br>2<br>2<br>1<br>1 | <ul> <li>3.1</li> <li>3.3</li> <li>2.8</li> <li>3.5</li> <li>2.2</li> <li>2.2</li> <li>2.3</li> </ul> | 100%<br>100%<br>100%<br>100%<br>100% | Online<br>Safety         |
| <ul> <li>Education &gt; Adults and Agencies</li> <li>ps://360safe.org.uk/review/reports/progress-summary/?print=&amp;account=7322</li> <li>u0/2024, 16:15</li> <li>Aspect</li> <li>Staff</li> <li>Governors</li> <li>Families</li> <li>Agencies</li> <li>Filtering</li> <li>Monitoring</li> </ul>                                                                                                                                                                                                                                                                                                                                                                                                                                                                                                                                                                                                                                                                                                                                                                                                                                                                                                                                                                                                                                                                                                                                                                                                                                                                                                                                                                                                                                                                                                                                                                                                                                                                                                                                                                                                                            | Progress Summary Report | 2<br>3<br>2<br>2<br>1<br>1 | <ul> <li>3.1</li> <li>3.3</li> <li>2.8</li> <li>3.5</li> <li>2.2</li> <li>2.2</li> <li>2.3</li> </ul> | 100%<br>100%<br>100%<br>100%<br>100% | Online                   |

Overall:

| Aspect                                         | Level | National | Progress | Online<br>Safety<br>Mark |
|------------------------------------------------|-------|----------|----------|--------------------------|
| JY Digital and Video Images                    | 2     | 2.3      | 100%     | $\mathbf{T}$             |
| JY Online Publishing                           | 2     | 2.7      | 100%     | $\mathbf{T}$             |
| 🛓 Technology                                   |       |          |          |                          |
| JY Data Security                               | 2     | 2.9      | 100%     | <b>T</b>                 |
| 🗳 Outcomes                                     |       |          |          |                          |
| JY Impact of Online Safety Policy and Practice | 2     | 3.3      | 100%     | $\mathbf{T}$             |